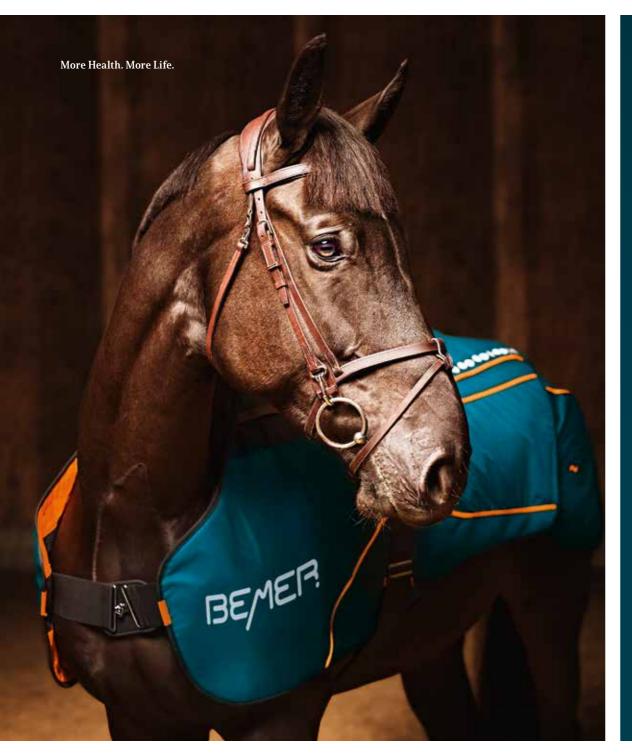

### The BEMER Horse-Set

- Horse blanket (adjustable and ergonomically shaped)
   with optimal coil configuration for all neuralgic centers
- 2 cuffs (left and right) for treatment of front and hind legs, including washable cuff inlets
- ➤ Battery-powered, easy-to-use controllers integrated into the blanket and cuffs; three treatment programs (5 / 10 / 15 min.)
- Charger with Y-adapter for simultaneous charging of two devices, including international adapter
- ∼ Practical bag
- Additional sweat blanket