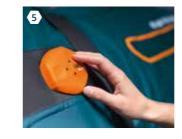

### The BEMER Horse-Set

- Horse blanket (adjustable and ergonomically shaped)
   with optimal coil configuration for all neuralgic centers
- 2 cuffs (left and right) for treatment of front and hind legs, including washable cuff inlets
- ➤ Battery-powered, easy-to-use controllers integrated into the blanket and cuffs; three treatment programs (5 / 10 / 15 min.)
- Charger with Y-adapter for simultaneous charging of two devices, including international adapter
- ∼ Practical bag
- Additional sweat blanket

Chest strap 2

Abdominal strap 3

Freely adjustable size 4

Wireless, easy to use 5

BEMER® Physical Vascular Therapy has long since established itself in the field of human medicine. With the BEMER Horse-Set, this health technology has also been applied to the world of horses, opening up myriad new possibilities for both leisure and sport riders. It is optimally adapted to the horse's physiological requirements and delivers numerous positive effects for the animal's health, well-being and performance.