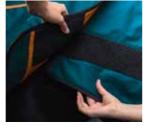

### The BEMER Horse-Set

- Horse blanket (adjustable and ergonomically shaped)
   with optimal coil configuration for all neuralgic centers
- 2 cuffs (left and right) for treatment of front and hind legs, including washable cuff inlets
- ➤ Battery-powered, easy-to-use controllers integrated into the blanket and cuffs; three treatment programs (5 / 10 / 15 min.)
- Charger with Y-adapter for simultaneous charging of two devices, including international adapter
- ∼ Practical bag
- Additional sweat blanket