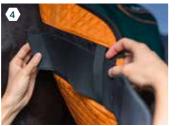

### The BEMER Horse-Set

- Horse blanket (adjustable and ergonomically shaped)
   with optimal coil configuration for all neuralgic centers
- 2 cuffs (left and right) for treatment of front and hind legs, including washable cuff inlets
- ➤ Battery-powered, easy-to-use controllers integrated into the blanket and cuffs; three treatment programs (5 / 10 / 15 min.)
- Charger with Y-adapter for simultaneous charging of two devices, including international adapter
- ∼ Practical bag
- Additional sweat blanket