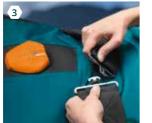

### The BEMER Horse-Set

- Horse blanket (adjustable and ergonomically shaped)
   with optimal coil configuration for all neuralgic centers
- 2 cuffs (left and right) for treatment of front and hind legs, including washable cuff inlets
- ➤ Battery-powered, easy-to-use controllers integrated into the blanket and cuffs; three treatment programs (5 / 10 / 15 min.)
- Charger with Y-adapter for simultaneous charging of two devices, including international adapter
- ∼ Practical bag
- Additional sweat blanket