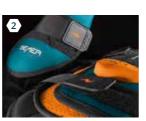

### The BEMER Horse-Set

- Horse blanket (adjustable and ergonomically shaped)
   with optimal coil configuration for all neuralgic centers
- 2 cuffs (left and right) for treatment of front and hind legs, including washable cuff inlets
- ➤ Battery-powered, easy-to-use controllers integrated into the blanket and cuffs; three treatment programs (5 / 10 / 15 min.)
- Charger with Y-adapter for simultaneous charging of two devices, including international adapter
- ∼ Practical bag
- Additional sweat blanket

Chest strap 2

Abdominal strap 3

Freely adjustable size 4

Wireless, easy to use 5

BEMER® Physical Vascular Therapy has long since established itself in the field of human medicine. With the BEMER Horse-Set, this health technology has also been applied to the world of horses, opening up myriad new possibilities for both leisure and sport riders. It is optimally adapted to the horse's physiological requirements and delivers numerous positive effects for the animal's health, well-being and performance.