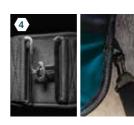

### The BEMER Horse-Set

- Horse blanket (adjustable and ergonomically shaped)
   with optimal coil configuration for all neuralgic centers
- 2 cuffs (left and right) for treatment of front and hind legs, including washable cuff inlets
- ➤ Battery-powered, easy-to-use controllers integrated into the blanket and cuffs; three treatment programs (5 / 10 / 15 min.)
- Charger with Y-adapter for simultaneous charging of two devices, including international adapter
- ∼ Practical bag
- Additional sweat blanket