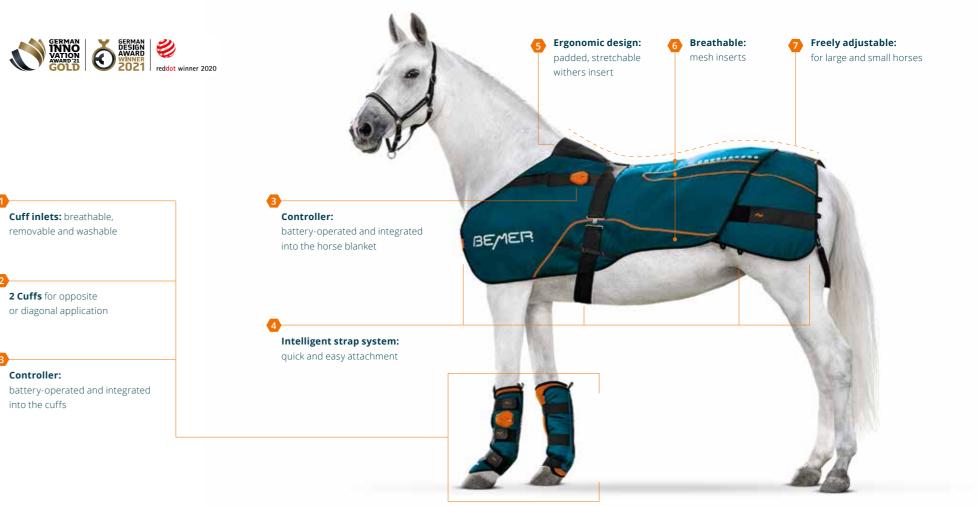

### The BEMER Horse-Set

- Horse blanket (adjustable and ergonomically shaped)
   with optimal coil configuration for all neuralgic centers
- 2 cuffs (left and right) for treatment of front and hind legs, including washable cuff inlets
- ➤ Battery-powered, easy-to-use controllers integrated into the blanket and cuffs; three treatment programs (5 / 10 / 15 min.)
- Charger with Y-adapter for simultaneous charging of two devices, including international adapter
- ∼ Practical bag
- Additional sweat blanket

Chest strap 2

Abdominal strap 3

Freely adjustable size 4

Wireless, easy to use 5

BEMER® Physical Vascular Therapy has long since established itself in the field of human medicine. With the BEMER Horse-Set, this health technology has also been applied to the world of horses, opening up myriad new possibilities for both leisure and sport riders. It is optimally adapted to the horse's physiological requirements and delivers numerous positive effects for the animal's health, well-being and performance.