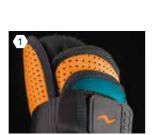

### The BEMER Horse-Set

- Horse blanket (adjustable and ergonomically shaped)
   with optimal coil configuration for all neuralgic centers
- 2 cuffs (left and right) for treatment of front and hind legs, including washable cuff inlets
- ➤ Battery-powered, easy-to-use controllers integrated into the blanket and cuffs; three treatment programs (5 / 10 / 15 min.)
- Charger with Y-adapter for simultaneous charging of two devices, including international adapter
- ∼ Practical bag
- Additional sweat blanket

Chest strap 2

Abdominal strap 3

Freely adjustable size 4

Wireless, easy to use 5

BEMER® Physical Vascular Therapy has long since established itself in the field of human medicine. With the BEMER Horse-Set, this health technology has also been applied to the world of horses, opening up myriad new possibilities for both leisure and sport riders. It is optimally adapted to the horse's physiological requirements and delivers numerous positive effects for the animal's health, well-being and performance.