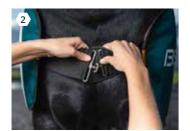

Chest strap 2

Abdominal strap 3

Freely adjustable size 4

Wireless, easy to use 5

BEMER® Physical Vascular Therapy has long since established itself in the field of human medicine. With the BEMER Horse-Set, this health technology has also been applied to the world of horses, opening up myriad new possibilities for both leisure and sport riders. It is optimally adapted to the horse's physiological requirements and delivers numerous positive effects for the animal's health, well-being and performance.